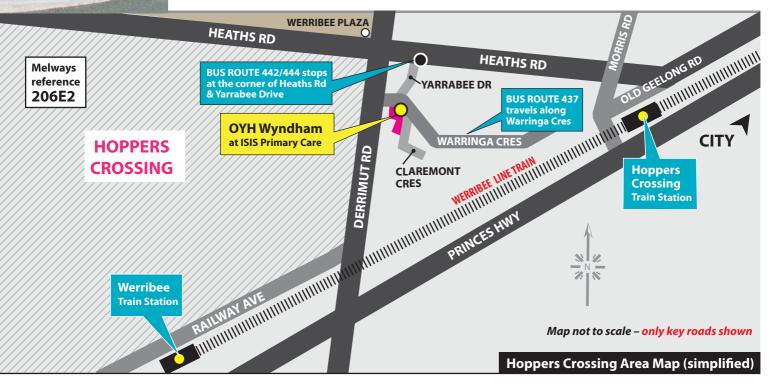

## **To Hoppers Crossing by train and bus:**

**Bus route 437** runs between **Hoppers Crossing Railway station** and **Werribee Railway station** (Werribee line) and travels along Warringa Crescent past ISIS Primary Care. Alternatively **Bus route 442/444** travels along Old Geelong Rd and Heaths Rd stopping near the corner of Yarrabee Drive. Isis Primary Care is a 500m walk.

## **To Hoppers Crossing by car:**

There is car parking available on site. See site map below.

For further travel info visit www.metlinkmelbourne.com.au or download the Metlink app from your phone's app store.