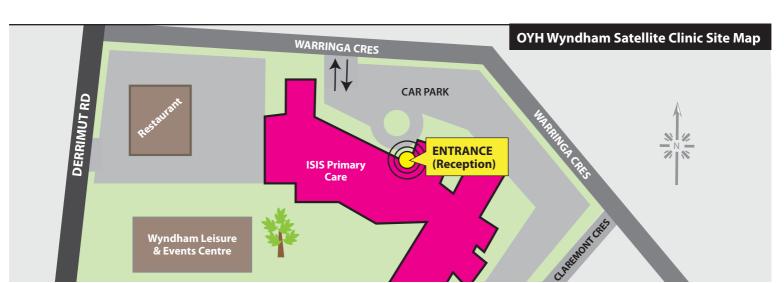

## **To Hoppers Crossing by car:**

There is car parking available on site. See site map below.

For further travel info visit www.metlinkmelbourne.com.au or download the Metlink app from your phone's app store.