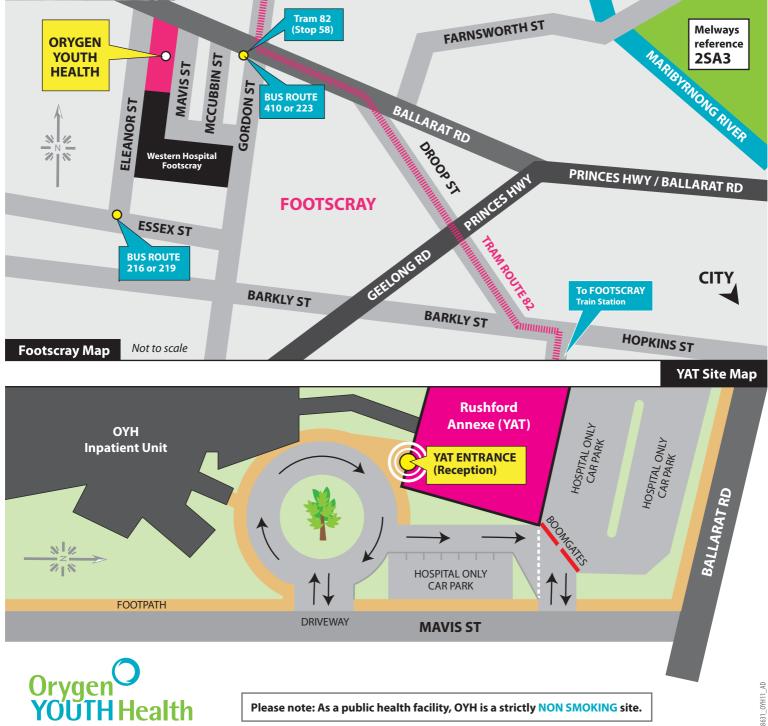

## How to get to Orygen Youth Health YAT in Footscray

## To Footscray by tram:

**Tram 82** from Moonee Ponds Junction or from Footscray Railway Station runs to the corner of Ballarat Rd and Gordon St (stop 58).

## To Footscray by bus:

**Bus route 410** from Footscray Railway Station or from Sunshine Railway Station runs to the corner of Ballarat Rd and Gordon St. **Bus route 223** from Footscray Railway Station also runs to the corner of Ballarat Rd and Gordon St. **Bus route 216 or 219** runs from Footscray Railway Station to the corner of Essex St and Eleanor St.

**To Footscray by car:** Car parking is available in the surrounding streets. Please take note of the time restrictions. Paid parking is also available at the Western Hospital Footscray car park.

For further travel info visit www.metlinkmelbourne.com.au or download the Metlink app from your phone's app store.